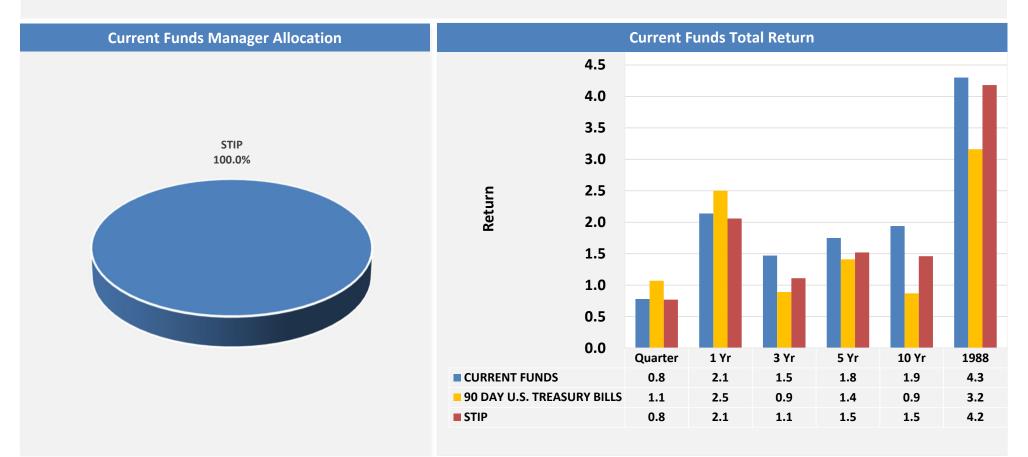

| UC San Diego | Performance Summary  |                 |
|--------------|----------------------|-----------------|
|              | As of March 31, 2023 | A MARLINE AND A |

Current funds in the UC San Diego Foundation are created by expendable donations and from payout on endowment. Unlike the principal of endowed funds, current funds are completely expendable at the discretion of the fund administrator.

In investing its current funds, the overall strategy of the UC San Diego Foundation is to emphasize safety of principal, while ensuring quality of holdings, liquidity, and meeting cash flow requirements of current fund holders and Foundation operating expenses. The objective of the Foundation's current fund investment portfolio is to maximize available yield, while assuming an appropriate level of risk to ensure the safety of the principal.