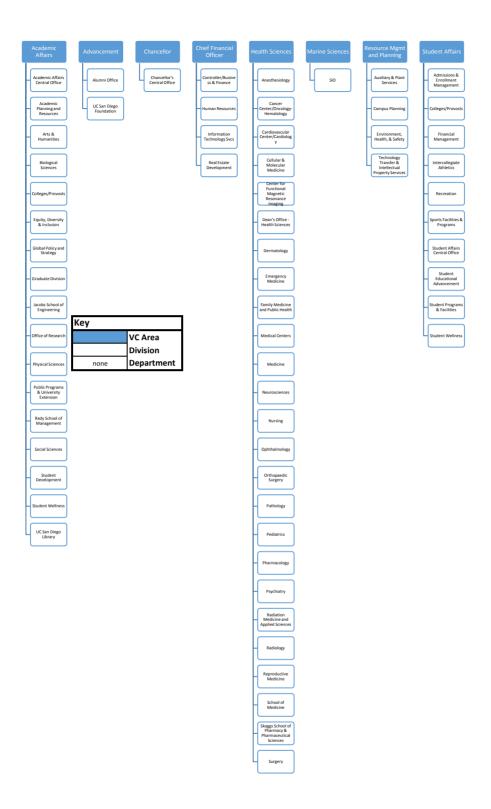

## **STAR Glossary**

|           | Term                            | Definition                                                                                                                                                                                                                                                  |
|-----------|---------------------------------|-------------------------------------------------------------------------------------------------------------------------------------------------------------------------------------------------------------------------------------------------------------|
|           | Closed Fund                     | A fund that is not accepting funds or disbursing money.                                                                                                                                                                                                     |
|           | Trust Fund                      | Fund established from a planned gift (Charitable Remainder Trusts, Annuities, etc.). These funds are usually restricted in nature.                                                                                                                          |
|           | VC Area / Division / Department | See chart on page 2 for illustration of hierarchy.                                                                                                                                                                                                          |
|           | VSE Category                    | Voluntary Support of Education Category. (see page 3 for detailed breakdown)                                                                                                                                                                                |
|           | VSE Subcategory                 | Voluntary Support of Education SubCategory. (see page 4 for detailed breakdown)                                                                                                                                                                             |
|           | Book Value                      | Original gifts, transfers, and reinvested income. Also known as the corpus or principal.                                                                                                                                                                    |
|           | Market Value                    | Current market value of the investment of the endowment principal. This amount is not expendable.                                                                                                                                                           |
|           | Foundation Expendable           | The ending expendable cash balance of the Foundation side of the fund. Endowment payout, gifts, and other transfers enters this account first. For dollars to be spent, transfers must be made to the Regent side of the fund.                              |
|           | Regents Expendable              | The ending expendable cash balance of the Regents fund, after liens. This amount is available for campus spending.                                                                                                                                          |
| Dashboard | Finlink Fund Number             | The Regents fund number used for spending purposes. This is part of the IFOPAL string (Fund)                                                                                                                                                                |
|           | Total Expendable                | The sum of the Foundation and Regents Expendable balances. This represents the total amount available for spending.                                                                                                                                         |
| ail       | Payout                          | The amount from the endowment paid out to the fund for spending purposes. Foundation funds payout every month, and Regents make payout available in one lump-sum at the end of September.                                                                   |
| Detail    | IFOPAL                          | Index. Fund. Organization. Program. Account. Location.                                                                                                                                                                                                      |
|           | Current Expenditure             | A fund where all gifts can be spent for the purpose designated by the donor.                                                                                                                                                                                |
|           | Endowment Fund                  | A fund in which the original amount of the gift (endowment principal) is invested in perpetuity in accordance with the Foundation's Endowment Investment Policy. Only the payout allocated to the fund may be spent on the purpose designated by the donor. |
| port      | Projected Annual Payout         | Estimated payout for the fiscal year based on payout year to date.                                                                                                                                                                                          |
| Re        | Pledge                          | Commitments made to future gifts.                                                                                                                                                                                                                           |
|           |                                 | Spending ratio. This indicates the rate of fund spending, in terms of time. This is equal to Total Expendable divided by Projected Annual Payout.                                                                                                           |